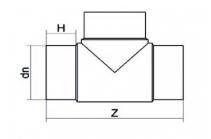

| PRODUCT DETAILS |        | GEOMETRIC CHARACTERISTICS |      |
|-----------------|--------|---------------------------|------|
| ITEM CODE       | TP140G | dn                        | 140  |
| dn              | 140    | H [mm]                    | 97   |
| SDR DESIGN      | 9      | Z [mm]                    | 390  |
|                 |        | Mass [kg]                 | 3.79 |