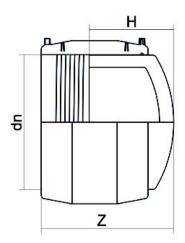

| TECHNICAL DATASHEET |
|---------------------|
| ????                |
| ????                |

| PRODUCT DETAILS |          | GEOMETRIC CHARACTERISTICS |      |
|-----------------|----------|---------------------------|------|
| ITEM CODE       | CAEP110C | dn                        | 110  |
| dn              | 110      | H [mm]                    | 104  |
| SDR DESIGN      | 11       | Z [mm]                    | 180  |
|                 |          | Mass [kg]                 | 1.07 |