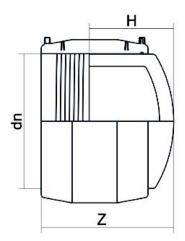

| TECHNICAL DATASHEET |
|---------------------|
| ????                |
| ????                |

| PRODUCT DETAILS |          | GEOMETRIC CHARACTERISTICS |      |
|-----------------|----------|---------------------------|------|
| ITEM CODE       | CAEP180C | dn                        | 180  |
| dn              | 180      | H [mm]                    | 122  |
| SDR DESIGN      | 11       | Z [mm]                    | 218  |
|                 |          | Mass [kg]                 | 2.98 |