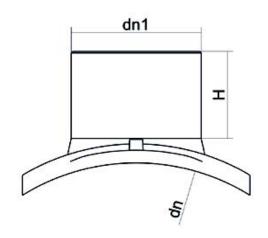

????

????????

PLASTITALIA S.P.A. high performance fittings

| PRODUCT DETAILS |             | GEOMETRIC CHARACTERISTICS |     |
|-----------------|-------------|---------------------------|-----|
| ITEM CODE       | CPSP160125C | dn                        | 160 |
| dn              | 160 - 125   | d <sub>n</sub> 1          | 125 |
| SDR DESIGN      | 11          | H [mm]                    | 110 |