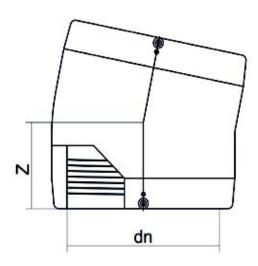

| PRODUCT DETAILS |             | GEO       | GEOMETRIC CHARACTERISTICS |  |
|-----------------|-------------|-----------|---------------------------|--|
| ITEM CODE       | GE1125P250C | dn        | 250                       |  |
| dn              | 250         | Z [mm]    | 160                       |  |
| SDR DESIGN      | 11          | Mass [kg] | 5.09                      |  |