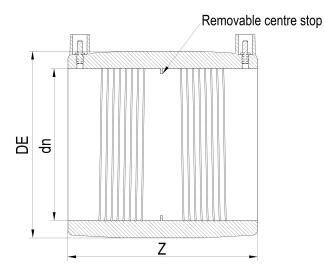

| TECHNICAL DATASHEET |
|---------------------|
| ????                |
| ????                |

| PRODUCT DETAILS |        | GEOMETRIC CHARACTERISTICS |     |
|-----------------|--------|---------------------------|-----|
| ITEM CODE       | MP040C | DE [mm]                   | 54  |
| dn              | 40     | dn                        | 40  |
| SDR DESIGN      | 11     | Z [mm]                    | 92  |
|                 |        | Mass [kg]                 | 0.1 |