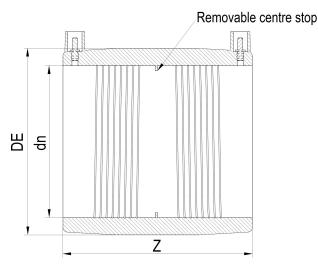

| PRODUCT DETAILS |        | GEOMETRIC CHARACTERISTICS |      |
|-----------------|--------|---------------------------|------|
| ITEM CODE       | MP090C | DE [mm]                   | 112  |
| dn              | 90     | dn                        | 90   |
| SDR DESIGN      | 11     | Z [mm]                    | 129  |
|                 |        | Mass [kg]                 | 0.39 |