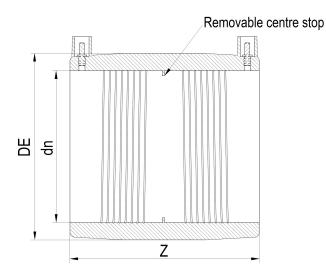

| TECHNICAL DATASHEET |
|---------------------|
| ????                |
| ?????               |

| PRODUCT DETAILS |        | GEOMETRIC CHARACTERISTICS |      |
|-----------------|--------|---------------------------|------|
| ITEM CODE       | MP110C | DE [mm]                   | 136  |
| dn              | 110    | dn                        | 110  |
| SDR DESIGN      | 11     | Z [mm]                    | 150  |
|                 |        | Mass [kg]                 | 0.62 |