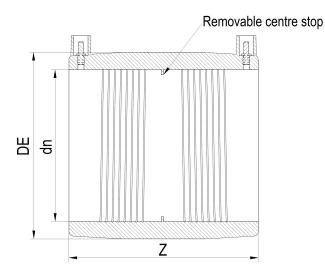

| TECHNICAL DATASHEET |
|---------------------|
| ????                |
| ?????               |

| PRODUCT DETAILS |        |           | GEOMETRIC CHARACTERISTICS |  |
|-----------------|--------|-----------|---------------------------|--|
| ITEM CODE       | MP125C | DE [mm]   | 155                       |  |
| dn              | 125    | dn        | 125                       |  |
| SDR DESIGN      | 11     | Z [mm]    | 160                       |  |
|                 |        | Mass [kg] | 0.88                      |  |