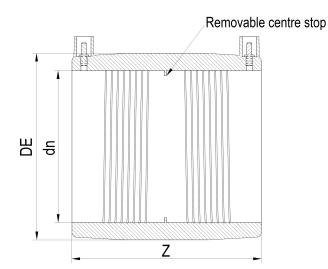

| TECHNICAL DATASHEET |
|---------------------|
| ????                |
| ????                |

| PRODUCT DETAILS |        | GEOMETRIC CHARACTERISTICS |      |
|-----------------|--------|---------------------------|------|
| ITEM CODE       | MP140C | DE [mm]                   | 173  |
| dn              | 140    | dn                        | 140  |
| SDR DESIGN      | 11     | Z [mm]                    | 170  |
|                 |        | Mass [kg]                 | 1.14 |