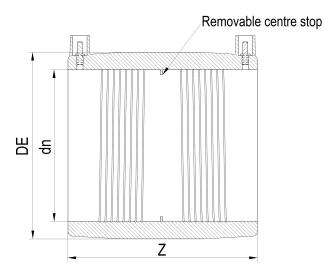

| TECHNICAL DATASHEET |
|---------------------|
| ????                |
| ????                |

| PRODUCT DETAILS |        | GEOMETRIC CHARACTERISTICS |      |
|-----------------|--------|---------------------------|------|
| ITEM CODE       | MP160C | DE [mm]                   | 197  |
| dn              | 160    | dn                        | 160  |
| SDR DESIGN      | 11     | Z [mm]                    | 185  |
|                 |        | Mass [kg]                 | 1.52 |