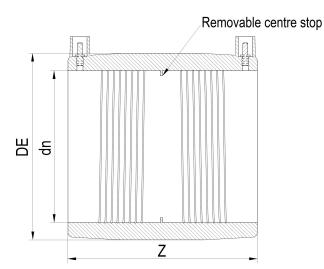

| TECHNICAL DATASHEET |
|---------------------|
| ????                |
| ?????               |

| PRODUCT DETAILS |        | (         | GEOMETRIC CHARACTERISTICS |  |
|-----------------|--------|-----------|---------------------------|--|
| ITEM CODE       | MP200C | DE [mm]   | 246                       |  |
| dn              | 200    | dn        | 200                       |  |
| SDR DESIGN      | 11     | Z [mm]    | 210                       |  |
|                 |        | Mass [kg] | 2.82                      |  |