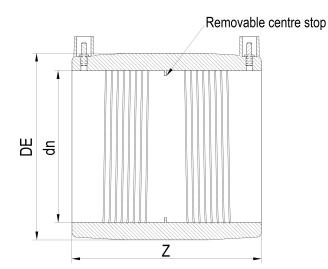

| TECHNICAL DATASHEET |
|---------------------|
| ????                |
| ????                |

| PRODUCT DETAILS |        | GEOMETRIC CHARACTERISTICS |      |
|-----------------|--------|---------------------------|------|
| ITEM CODE       | MP225C | DE [mm]                   | 277  |
| dn              | 225    | dn                        | 225  |
| SDR DESIGN      | 11     | Z [mm]                    | 226  |
|                 |        | Mass [kg]                 | 3.57 |