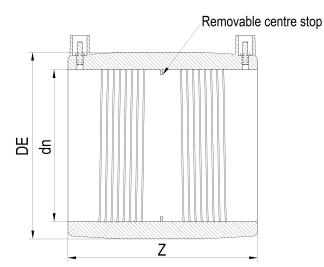

| TECHNICAL DATASHEET |
|---------------------|
| ????                |
| ????                |

| PRODUCT DETAILS |        | GEOMETRIC CHARACTERISTICS |     |
|-----------------|--------|---------------------------|-----|
| ITEM CODE       | MP250C | DE [mm]                   | 310 |
| dn              | 250    | dn                        | 250 |
| SDR DESIGN      | 11     | Z [mm]                    | 245 |
|                 |        | Mass [kg]                 | 4.9 |