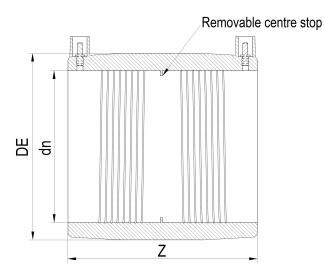

| TECHNICAL DATASHEET |  |
|---------------------|--|
| ????                |  |
| ????                |  |

| PRODUCT DETAILS |        | GEOMETRIC CHARACTERISTICS |      |
|-----------------|--------|---------------------------|------|
| ITEM CODE       | MP280C | DE [mm]                   | 345  |
| dn              | 280    | dn                        | 280  |
| SDR DESIGN      | 11     | Z [mm]                    | 250  |
|                 |        | Mass [kg]                 | 6.85 |