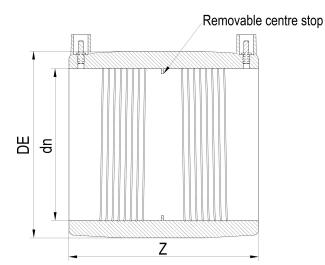

| TECHNICAL DATASHEET |
|---------------------|
| ????                |
| ????                |

| PRODUCT DETAILS |        | GEOMETRIC CHARACTERISTICS |      |
|-----------------|--------|---------------------------|------|
| ITEM CODE       | MP315C | DE [mm]                   | 390  |
| dn              | 315    | dn                        | 315  |
| SDR DESIGN      | 11     | Z [mm]                    | 265  |
|                 |        | Mass [kg]                 | 8.72 |