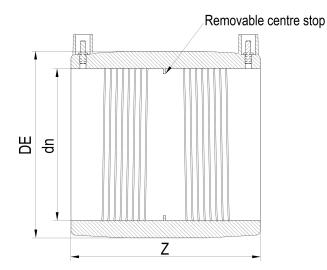

| TECHNICAL DATASHEET |
|---------------------|
| ????                |
| ????                |

| PRODUCT DETAILS |        | GE        | GEOMETRIC CHARACTERISTICS |  |
|-----------------|--------|-----------|---------------------------|--|
| ITEM CODE       | MP355C | DE [mm]   | 438                       |  |
| dn              | 355    | dn        | 355                       |  |
| SDR DESIGN      | 11     | Z [mm]    | 302                       |  |
|                 |        | Mass [kg] | 13.22                     |  |