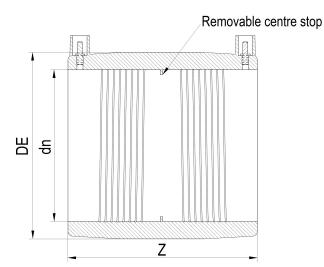

| TECHNICAL DATASHEET |  |
|---------------------|--|
| ????                |  |
| ????                |  |

| PRODUCT DETAILS |        | GEOMETRIC CHARACTERISTICS |      |
|-----------------|--------|---------------------------|------|
| ITEM CODE       | MP400C | DE [mm]                   | 495  |
| dn              | 400    | dn                        | 400  |
| SDR DESIGN      | 11     | Z [mm]                    | 355  |
|                 |        | Mass [kg]                 | 18.9 |