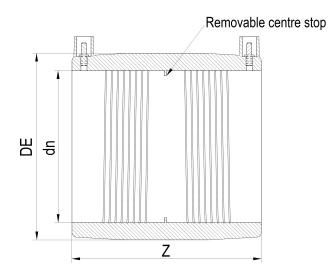

| TECHNICAL DATASHEET |  |
|---------------------|--|
| ????                |  |
| ????                |  |

| PRODUCT DETAILS |        | GEOMETRIC CHARACTERISTICS |       |
|-----------------|--------|---------------------------|-------|
| ITEM CODE       | MP450C | DE [mm]                   | 554   |
| dn              | 450    | dn                        | 450   |
| SDR DESIGN      | 11     | Z [mm]                    | 425   |
|                 |        | Mass [kg]                 | 26.47 |