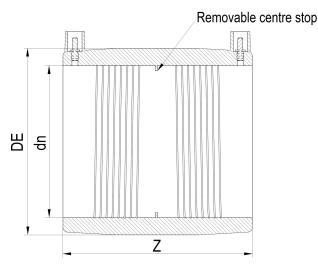

| PRODUCT DETAILS |        | GEOMETRIC CHARACTERISTICS |     |
|-----------------|--------|---------------------------|-----|
| ITEM CODE       | MP500C | DE [mm]                   | 610 |
| dn              | 500    | dn                        | 500 |
| SDR DESIGN      | 11     | Z [mm]                    | 460 |
|                 |        | Mass [kg]                 | 34  |