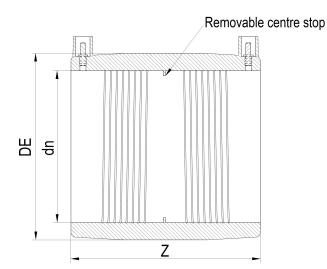

| TECHNICAL DATASHEET |
|---------------------|
| ????                |
| ?????               |

| PRODUCT DETAILS |        |           | GEOMETRIC CHARACTERISTICS |  |
|-----------------|--------|-----------|---------------------------|--|
| ITEM CODE       | MP800C | DE [mm]   | 978                       |  |
| dn              | 800    | dn        | 800                       |  |
| SDR DESIGN      | 11     | Z [mm]    | 520                       |  |
|                 |        | Mass [kg] | 96                        |  |