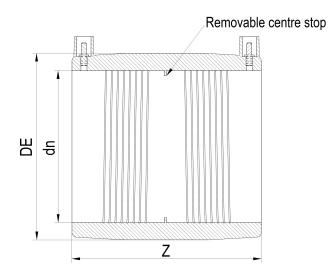

| TECHNICAL DATASHEET |  |
|---------------------|--|
| ????                |  |
| ????                |  |

| PRODUCT DETAILS |        | GEOMETRIC CHARACTERISTICS |      |
|-----------------|--------|---------------------------|------|
| ITEM CODE       | MP900C | DE [mm]                   | 1120 |
| dn              | 900    | dn                        | 900  |
| SDR DESIGN      | 11     | Z [mm]                    | 552  |
|                 |        | Mass [kg]                 | 161  |