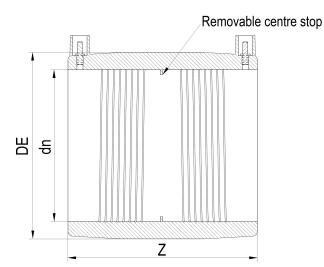

| TECHNICAL DATASHEET |
|---------------------|
| ????                |
| ????                |

| PRODUCT DETAILS |        | (         | GEOMETRIC CHARACTERISTICS |  |
|-----------------|--------|-----------|---------------------------|--|
| ITEM CODE       | MP090B | DE [mm]   | 106                       |  |
| dn              | 90     | dn        | 90                        |  |
| SDR DESIGN      | 17     | Z [mm]    | 130                       |  |
|                 |        | Mass [kg] | 0.29                      |  |