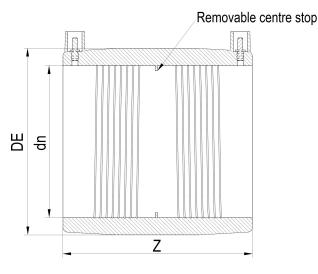

| PRODUCT DETAILS |        | GEOMETRIC CHARACTERISTICS |      |
|-----------------|--------|---------------------------|------|
| ITEM CODE       | MP110B | DE [mm]                   | 129  |
| dn              | 110    | dn                        | 110  |
| SDR DESIGN      | 17     | Z [mm]                    | 150  |
|                 |        | Mass [kg]                 | 0.48 |