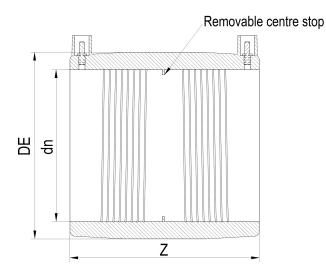

| TECHNICAL DATASHEET |
|---------------------|
| ????                |
| ????                |

| PRODUCT DETAILS |        | (         | GEOMETRIC CHARACTERISTICS |  |
|-----------------|--------|-----------|---------------------------|--|
| ITEM CODE       | MP125B | DE [mm]   | 155                       |  |
| dn              | 125    | dn        | 125                       |  |
| SDR DESIGN      | 17     | Z [mm]    | 156                       |  |
|                 |        | Mass [kg] | 0.88                      |  |