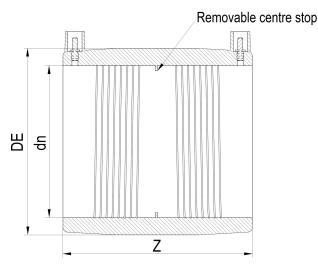

| PRODUCT DETAILS |        | GEOMETRIC CHARACTERISTICS |     |
|-----------------|--------|---------------------------|-----|
| ITEM CODE       | MP160B | DE [mm]                   | 185 |
| dn              | 160    | dn                        | 160 |
| SDR DESIGN      | 17     | Z [mm]                    | 184 |
|                 |        | Mass [kg]                 | 1   |