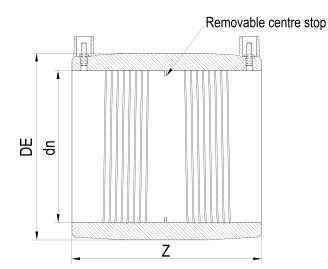

| TECHNICAL DATASHEET |
|---------------------|
| ????                |
| ????                |

| PRODUCT DETAILS |        | GEOMETRIC CHARACTERISTICS |      |
|-----------------|--------|---------------------------|------|
| ITEM CODE       | MP180B | DE [mm]                   | 220  |
| dn              | 180    | dn                        | 180  |
| SDR DESIGN      | 17     | Z [mm]                    | 190  |
|                 |        | Mass [kg]                 | 2.02 |