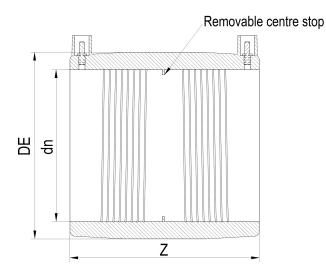

| TECHNICAL DATASHEET |
|---------------------|
| ????                |
| ????                |

| PRODUCT DETAILS |        | GEOMETRIC CHARACTERISTICS |      |
|-----------------|--------|---------------------------|------|
| ITEM CODE       | MP200B | DE [mm]                   | 229  |
| dn              | 200    | dn                        | 200  |
| SDR DESIGN      | 17     | Z [mm]                    | 209  |
|                 |        | Mass [kg]                 | 1.73 |