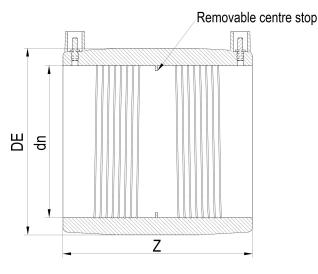

| PRODUCT DETAILS |        | GEOMETRIC CHARACTERISTICS |      |
|-----------------|--------|---------------------------|------|
| ITEM CODE       | MP225B | DE [mm]                   | 259  |
| dn              | 225    | dn                        | 225  |
| SDR DESIGN      | 17     | Z [mm]                    | 226  |
|                 |        | Mass [kg]                 | 2.37 |