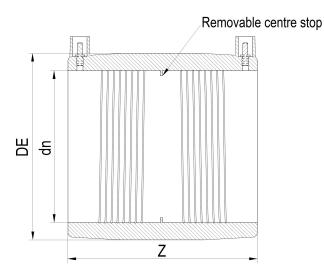

| TECHNICAL DATASHEET |
|---------------------|
| ????                |
| ?????               |

| PRODUCT DETAILS |        | (         | GEOMETRIC CHARACTERISTICS |  |
|-----------------|--------|-----------|---------------------------|--|
| ITEM CODE       | MP250B | DE [mm]   | 288                       |  |
| dn              | 250    | dn        | 250                       |  |
| SDR DESIGN      | 17     | Z [mm]    | 246                       |  |
|                 |        | Mass [kg] | 3.32                      |  |