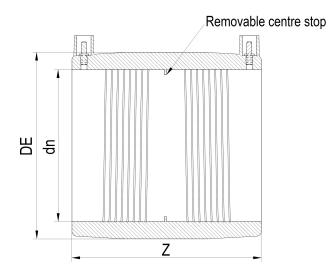

| TECHNICAL DATASHEET |  |
|---------------------|--|
| ????                |  |
| ????                |  |

| PRODUCT DETAILS |        | GEOMETRIC CHARACTERISTICS |      |
|-----------------|--------|---------------------------|------|
| ITEM CODE       | MP280B | DE [mm]                   | 323  |
| dn              | 280    | dn                        | 280  |
| SDR DESIGN      | 17     | Z [mm]                    | 231  |
|                 |        | Mass [kg]                 | 3.57 |