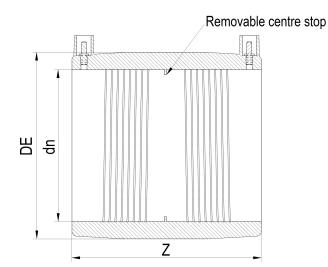

| TECHNICAL DATASHEET |  |
|---------------------|--|
| ????                |  |
| ????                |  |

| PRODUCT DETAILS |        | GEOMETRIC CHARACTERISTICS |      |
|-----------------|--------|---------------------------|------|
| ITEM CODE       | MP315B | DE [mm]                   | 360  |
| dn              | 315    | dn                        | 315  |
| SDR DESIGN      | 17     | Z [mm]                    | 251  |
|                 |        | Mass [kg]                 | 5.04 |