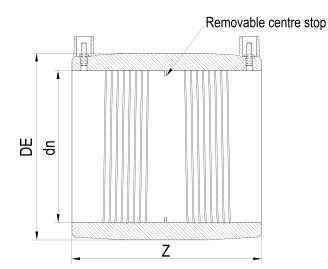

| TECHNICAL DATASHEET |  |
|---------------------|--|
| ????                |  |
| ????                |  |

| PRODUCT DETAILS |        | GEOMETRIC CHARACTERISTICS |      |
|-----------------|--------|---------------------------|------|
| ITEM CODE       | MP355B | DE [mm]                   | 406  |
| dn              | 355    | dn                        | 355  |
| SDR DESIGN      | 17     | Z [mm]                    | 289  |
|                 |        | Mass [kg]                 | 7.79 |