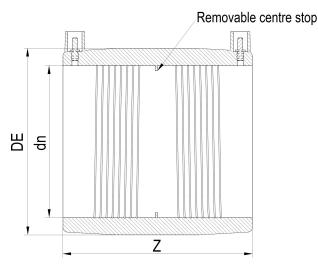

| PRODUCT DETAILS |        | GEC       | GEOMETRIC CHARACTERISTICS |  |
|-----------------|--------|-----------|---------------------------|--|
| ITEM CODE       | MP400B | DE [mm]   | 462                       |  |
| dn              | 400    | dn        | 400                       |  |
| SDR DESIGN      | 17     | Z [mm]    | 304                       |  |
|                 |        | Mass [kg] | 11.75                     |  |