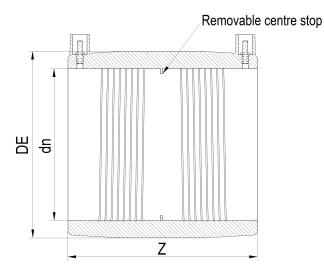

| TECHNICAL DATASHEET |
|---------------------|
| ????                |
| ????                |

| PRODUCT DETAILS |        |           | GEOMETRIC CHARACTERISTICS |  |
|-----------------|--------|-----------|---------------------------|--|
| ITEM CODE       | MP500B | DE [mm]   | 570                       |  |
| dn              | 500    | dn        | 500                       |  |
| SDR DESIGN      | 17     | Z [mm]    | 386                       |  |
|                 |        | Mass [kg] | 20.25                     |  |