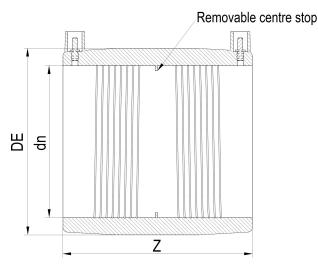

| PRODUCT DETAILS |        | GEOMETRIC CHARACTERISTICS |      |
|-----------------|--------|---------------------------|------|
| ITEM CODE       | MP630B | DE [mm]                   | 718  |
| dn              | 630    | dn                        | 630  |
| SDR DESIGN      | 17     | Z [mm]                    | 502  |
|                 |        | Mass [kg]                 | 35.3 |