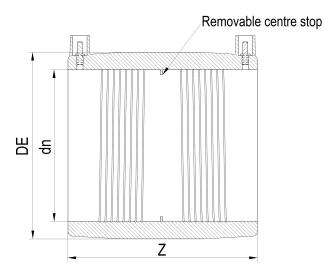

| TECHNICAL DATASHEET |
|---------------------|
| ????                |
| ????                |

| PRODUCT DETAILS |        | G         | GEOMETRIC CHARACTERISTICS |  |
|-----------------|--------|-----------|---------------------------|--|
| ITEM CODE       | MP900B | DE [mm]   | 1030                      |  |
| dn              | 900    | dn        | 900                       |  |
| SDR DESIGN      | 17     | Z [mm]    | 520                       |  |
|                 |        | Mass [kg] | 82.2                      |  |