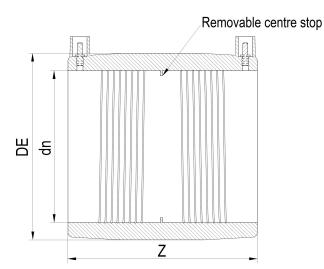

| TECHNICAL DATASHEET |
|---------------------|
| ????                |
| ????                |

| PRODUCT DETAILS |         | GEOMETRIC CHARACTERISTICS |       |
|-----------------|---------|---------------------------|-------|
| ITEM CODE       | MP1200B | DE [mm]                   | 1365  |
| dn              | 1200    | dn                        | 1200  |
| SDR DESIGN      | 17      | Z [mm]                    | 600   |
|                 |         | Mass [kg]                 | 178.5 |