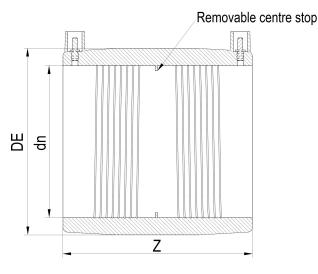

| PRODUCT DETAILS |        | GEOMETRIC CHARACTERISTICS |      |
|-----------------|--------|---------------------------|------|
| ITEM CODE       | MP110A | DE [mm]                   | 129  |
| dn              | 110    | dn                        | 110  |
| SDR DESIGN      | 26     | Z [mm]                    | 150  |
|                 |        | Mass [kg]                 | 0.29 |