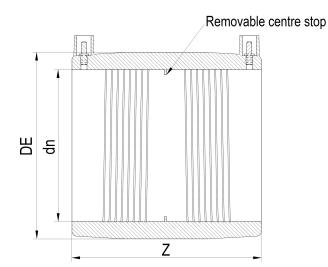

| TECHNICAL DATASHEET |
|---------------------|
| ????                |
| ?????               |

| PRODUCT DETAILS |        | GEOMETRIC CHARACTERISTICS |      |
|-----------------|--------|---------------------------|------|
| ITEM CODE       | MP125A | DE [mm]                   | 155  |
| dn              | 125    | dn                        | 125  |
| SDR DESIGN      | 26     | Z [mm]                    | 160  |
|                 |        | Mass [kg]                 | 0.48 |