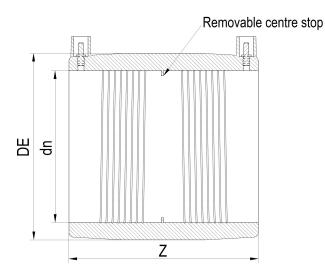

| TECHNICAL DATASHEET |
|---------------------|
| ????                |
| ????                |

| PRODUCT DETAILS |        | GEC       | GEOMETRIC CHARACTERISTICS |  |
|-----------------|--------|-----------|---------------------------|--|
| ITEM CODE       | MP140A | DE [mm]   | 173                       |  |
| dn              | 140    | dn        | 140                       |  |
| SDR DESIGN      | 26     | Z [mm]    | 172                       |  |
|                 |        | Mass [kg] | 0.88                      |  |