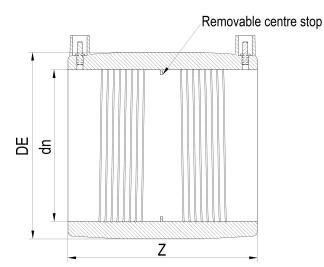

| TECHNICAL DATASHEET |
|---------------------|
| ????                |
| ????                |

| PRODUCT DETAILS |        | GEOMETRIC CHARACTERISTICS |      |
|-----------------|--------|---------------------------|------|
| ITEM CODE       | MP160A | DE [mm]                   | 185  |
| dn              | 160    | dn                        | 160  |
| SDR DESIGN      | 26     | Z [mm]                    | 184  |
|                 |        | Mass [kg]                 | 1.14 |