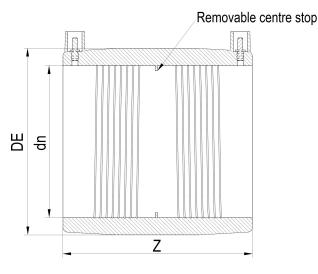

| PRODUCT DETAILS |        | GEOMETRIC CHARACTERISTICS |     |
|-----------------|--------|---------------------------|-----|
| ITEM CODE       | MP180A | DE [mm]                   | 220 |
| dn              | 180    | dn                        | 180 |
| SDR DESIGN      | 26     | Z [mm]                    | 190 |
|                 |        | Mass [kg]                 | 1   |