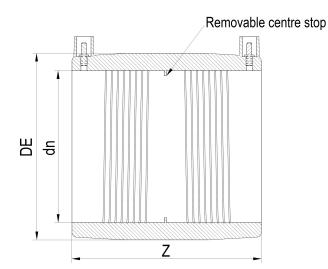

| TECHNICAL DATASHEET |  |
|---------------------|--|
| ????                |  |
| ????                |  |

| PRODUCT DETAILS |        | GEOMETRIC CHARACTERISTICS |      |
|-----------------|--------|---------------------------|------|
| ITEM CODE       | MP200A | DE [mm]                   | 229  |
| dn              | 200    | dn                        | 200  |
| SDR DESIGN      | 26     | Z [mm]                    | 209  |
|                 |        | Mass [kg]                 | 2.02 |