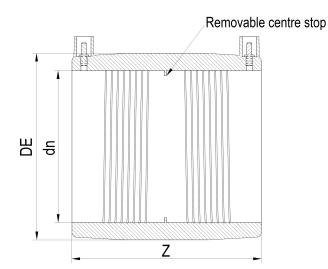

| TECHNICAL DATASHEET |  |
|---------------------|--|
| ????                |  |
| ????                |  |

| PRODUCT DETAILS |        | GEOMETRIC CHARACTERISTICS |      |
|-----------------|--------|---------------------------|------|
| ITEM CODE       | MP225A | DE [mm]                   | 258  |
| dn              | 225    | dn                        | 225  |
| SDR DESIGN      | 26     | Z [mm]                    | 226  |
|                 |        | Mass [kg]                 | 1.73 |