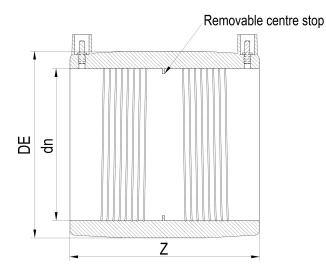

| TECHNICAL DATASHEET |
|---------------------|
| ????                |
| ????                |

| PRODUCT DETAILS |        | GEOMETRIC CHARACTERISTICS |      |
|-----------------|--------|---------------------------|------|
| ITEM CODE       | MP250A | DE [mm]                   | 288  |
| dn              | 250    | dn                        | 250  |
| SDR DESIGN      | 26     | Z [mm]                    | 246  |
|                 |        | Mass [kg]                 | 2.37 |