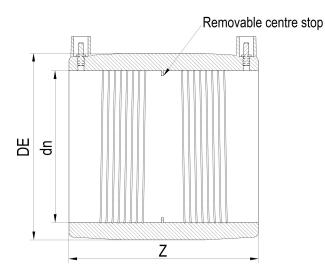

| TECHNICAL DATASHEET |
|---------------------|
| ????                |
| ?????               |

| PRODUCT DETAILS |        | GEO       | GEOMETRIC CHARACTERISTICS |  |
|-----------------|--------|-----------|---------------------------|--|
| ITEM CODE       | MP315A | DE [mm]   | 360                       |  |
| dn              | 315    | dn        | 315                       |  |
| SDR DESIGN      | 26     | Z [mm]    | 251                       |  |
|                 |        | Mass [kg] | 3.57                      |  |