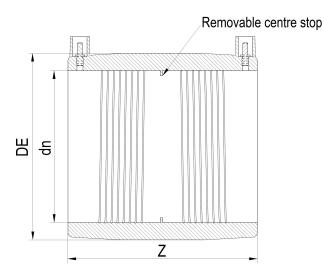

| TECHNICAL DATASHEET |
|---------------------|
| ????                |
| ?????               |

| PRODUCT DETAILS |        | GEOMETRIC CHARACTERISTICS |      |
|-----------------|--------|---------------------------|------|
| ITEM CODE       | MP400A | DE [mm]                   | 462  |
| dn              | 400    | dn                        | 400  |
| SDR DESIGN      | 26     | Z [mm]                    | 304  |
|                 |        | Mass [kg]                 | 7.79 |