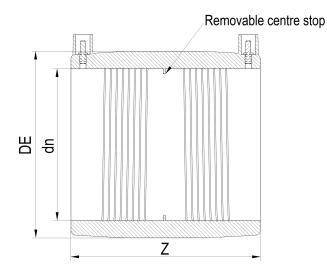

| TECHNICAL DATASHEET |
|---------------------|
| ????                |
| ????                |

| PRODUCT DETAILS |        |           | GEOMETRIC CHARACTERISTICS |  |
|-----------------|--------|-----------|---------------------------|--|
| ITEM CODE       | MP450A | DE [mm]   | 513                       |  |
| dn              | 450    | dn        | 450                       |  |
| SDR DESIGN      | 26     | Z [mm]    | 387                       |  |
|                 |        | Mass [kg] | 11.78                     |  |