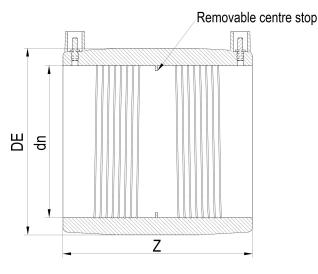

| PRODUCT DETAILS |        | GEOMETRIC CHARACTERISTICS |      |
|-----------------|--------|---------------------------|------|
| ITEM CODE       | MP800A | DE [mm]                   | 872  |
| dn              | 800    | dn                        | 800  |
| SDR DESIGN      | 26     | Z [mm]                    | 455  |
|                 |        | Mass [kg]                 | 39.2 |